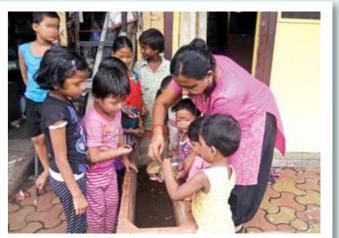

Nimkar hospital. Malaria test camps were also organised at both centers and only one child tested positive.

- > AAWC appreciates the efforts of > AAWC has actively participated and supported BHA. We appeal to all the NGOs in Mumbai to join in and give their voice to voiceless children, whose rights are violated at every stage of development.
  - We have been participating in the Standard Chartered Mumbai Marathon for the last four years. This time we hope to get more donors to support our cause.

Malaria test camp