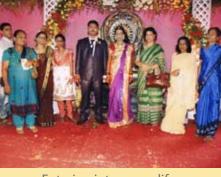

An Udaan beneficiary got married in Mumbai on June 14, 2012.

Mrs. Manju Vyas Director, Apne Aap Women's Collective

Entering into a new life: Wedding of an Udaan girl