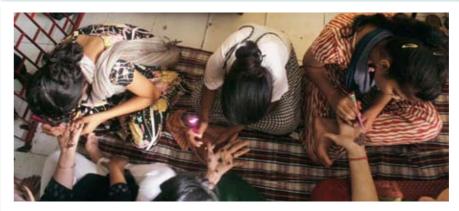

# UDAAN Update

Mehendi workshop

- > Our girls were pleased to watch > 'Kyu Kyu Ladki' (Why Why Girl), a Hindi play based on Mahashweta Devi's picture book, at the NCPA, organised by Gillo Production Ltd.
  - Whistling Woods International Institute organised a film festival honouring 100 years of the Indian > film industry. The children had a great time at the Whistling Woods campus. They all enjoyed the filmmaking workshop, the screening of Workshops conducted how black-and-white movies were converted into colour, Sholay in 3D, an exhibition and lots more.