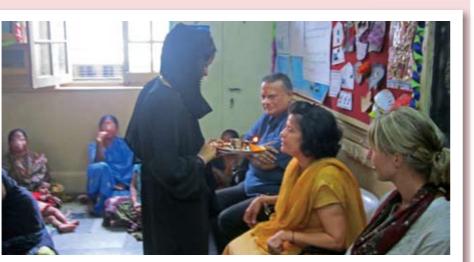

# **UMEED** Update

- > Mothers of children placed in SOS boarding homes were taken there for a meeting. All the children are doing well and are showing progress in academics and extra-curricular activities.
- Monthly meetings were held regularly with women on various issues.
- > A cooking competition was organised for the women in order to inculcate a sense of healthy competition amongst them and also provide them with an open platform to showcase their subtle skills.

Rakshabandhan celebration with women

Meeting with women

First winner of the cooking competition

UMANG Update

- > An immunisation camp was organised for all the children at both centres.
- > All children joyously celebrated Gokulashtmi and played various games.
- > Parents are kept updated on the progress of their children through regular meetings with them.