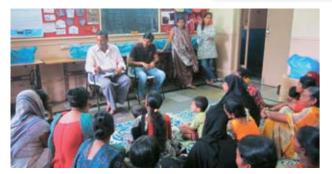

# **UMEED** Update

- > Mothers of children placed in SOS boarding homes were taken there for a meeting. All the children are doing well and are showing progress in academics and extra-curricular activities.
- Monthly meetings were held regularly with women on various issues.
- > A cooking competition was organised for the women in order to inculcate a sense of healthy competition amongst them and also provide them with an open platform to showcase their subtle skills.

Rakshabandhan celebration with women

Meeting with women

First winner of the cooking competition

UMANG Update

- > An immunisation camp was organised for all the children at both centres.
- > All children joyously celebrated Gokulashtmi and played various games.
- > Parents are kept updated on the progress of their children through regular meetings with them.