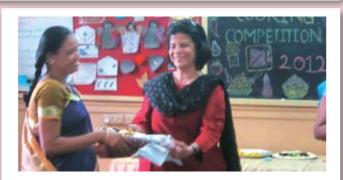

# **UMEED** Update

- > Mothers of children placed in SOS boarding homes were taken there for a meeting. All the children are doing well and are showing progress in academics and extra-curricular activities.
- Monthly meetings were held regularly with women on various issues.
- > A cooking competition was organised for the women in order to inculcate a sense of healthy competition amongst them and also provide them with an open platform to showcase their subtle skills.

Rakshabandhan celebration with women

Meeting with women

First winner of the cooking competition

UMANG Update

- > An immunisation camp was organised for all the children at both centres.
- > All children joyously celebrated Gokulashtmi and played various games.
- > Parents are kept updated on the progress of their children through regular meetings with them.